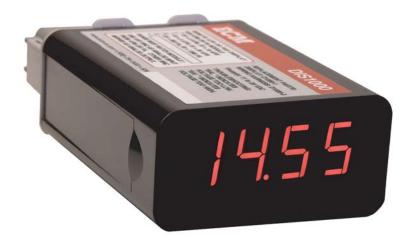

## **ECM DIS1000** Remote Display for AFM, FA Module

68 mm x 32 mm x 100 mm

ECM's DIS1000 is a remote display for the AFM and FA series air-fuel ratio modules.

The DIS1000 packs tall (15 mm) LED numerals into a small (68 mm x 32 mm x 100 mm) package. Easily read in bright sunlight and not distracting at night, the DIS1000 is perfect for in-vehicle (top-of-dash, in-dash, below-dash) and remote dynamometer applications. The DIS1000 comes with a 6' harness that connects to an 11 to 28 VDC power source and the analog output of the AFM or FA module. The harness can be extended by using common pre-made BNC cables.