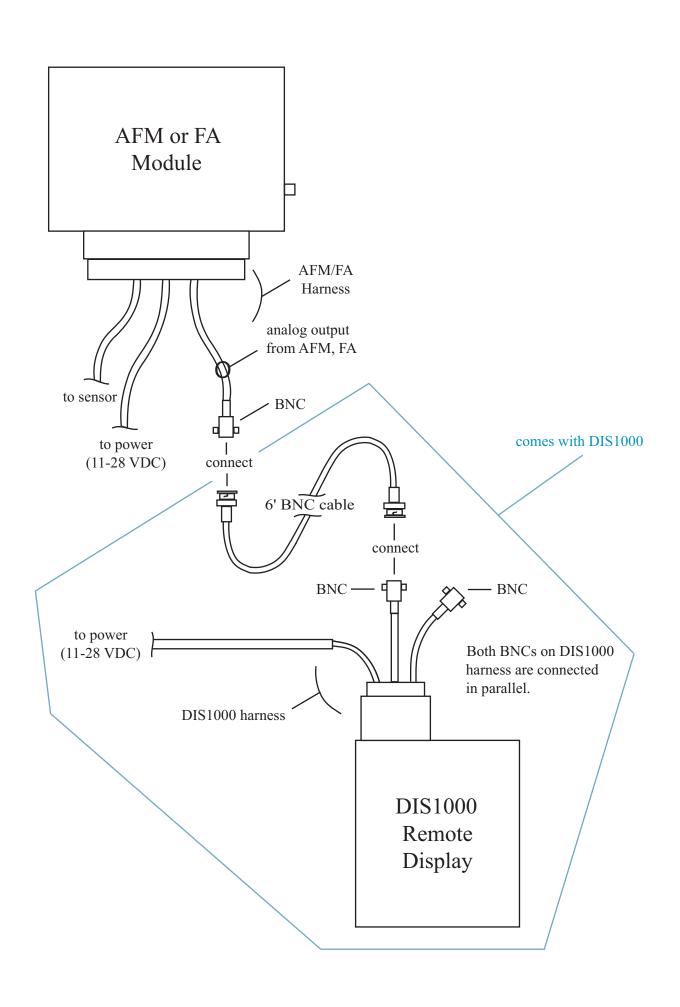

## **ECM DIS1000** Remote Display for AFM, FA Module

68 mm x 32 mm x 100 mm

ECM's DIS1000 is a remote display for the AFM and FA series air-fuel ratio modules.

The DIS1000 packs tall (15 mm) LED numerals into a small (68 mm x 32 mm x 100 mm) package. Easily read in bright sunlight and not distracting at night, the DIS1000 is perfect for in-vehicle (top-of-dash, in-dash, below-dash) and remote dynamometer applications. The DIS1000 comes with a 6' harness that connects to an 11 to 28 VDC power source and the analog output of the AFM or FA module. The harness can be extended by using common pre-made BNC cables.

The DIS1000 remote display is the perfect accessory for any AFM and FA series air-fuel ratio module: AFM1540, AFM1500, AFM1000 (standard and "b" version), FA1500, and FA1000.

Order: P/N DIS1000-A (for std. AFM)